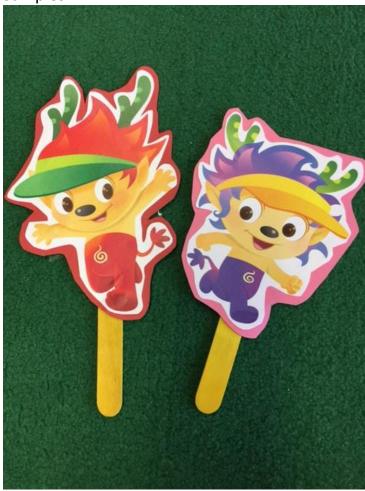

## Teacher's Notes:

Colored copies of mascots 龍哥哥 and 龍妹妹 can be cut out, laminated and attached to a pointer or a ruler to be used in large group instruction. Students can also make their own hand puppets of the mascots to be used when practicing dialogues with a partner. To make a hand puppet: make black and white copies of the mascots, attach a sheet of paper to the back of the mascot and staple it together on the sides and top inside the cut lines. Students can then color and cut out their puppets. Using puppets will make speaking activities more lively and interesting. The use of puppets may also help students who are shy or self-conscious to gain more confidence in public speaking.

## Samples: